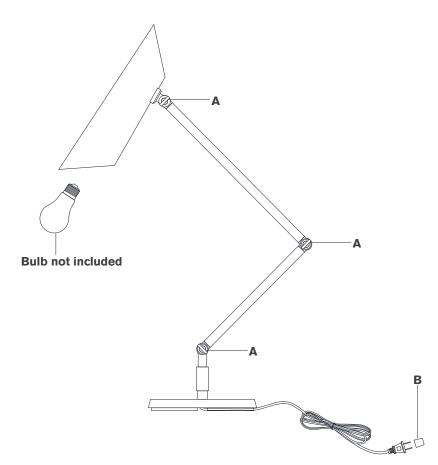

- 1. Carefully remove all parts from the box. Place on a clean, soft surface.
- 2. Loosen adjustment knobs (A) to adjust fixture to desired angle.
- 3. Install light bulb into the socket.
- 4. Remove protective cover (B) from plug.
- 5. Plug into electrical outlet and test the fixture.